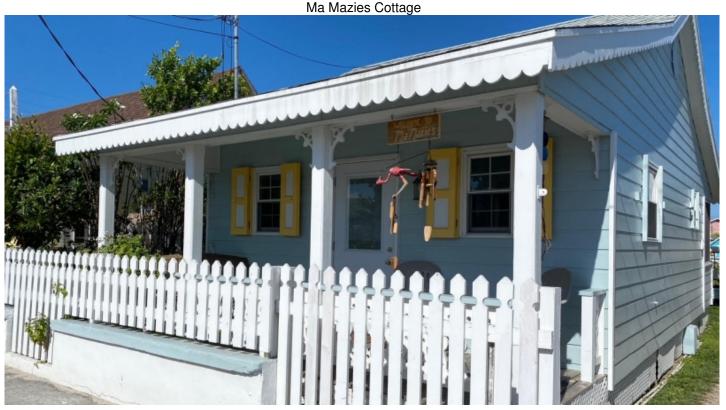

Address: New Plymouth

## **Description:**

Built in 2010, Ma Mazie's Cottage has all the modern amenities like central A/C, a modern kitchen, a flat screen TV in the den with Island Cable and WiFi, but it was built to blend in with the other historic homes of New Plymouth.